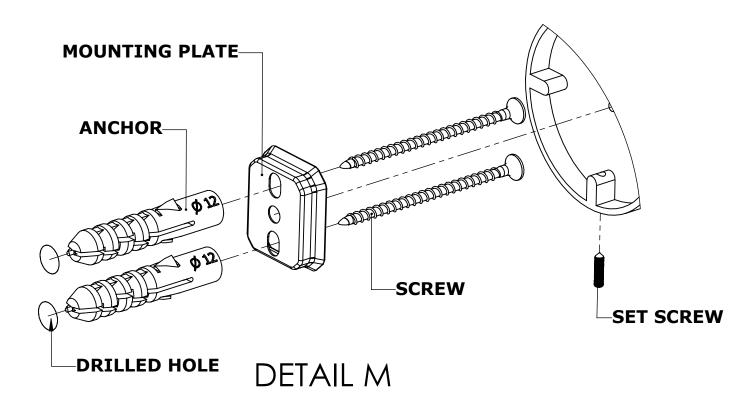

#### Step 1: Drill holes in Wall for screw anchors and attach Mounting Plate to Wall

Determine your desired location for installation and make a mark for the location of the mounting plate. Remove mounting plate from backplate by loosening set screw in backplate as pictured below. Place center hole of mounting plate over mark made above. Make 2 marks where mounting screws will be placed as shown below. Drill hole at each of the marks. (You may substitute other style mounting anchors or screws if desired). Place anchors into the holes made. Place mounting plate over holes and secure to mounting surface using screws as shown below.