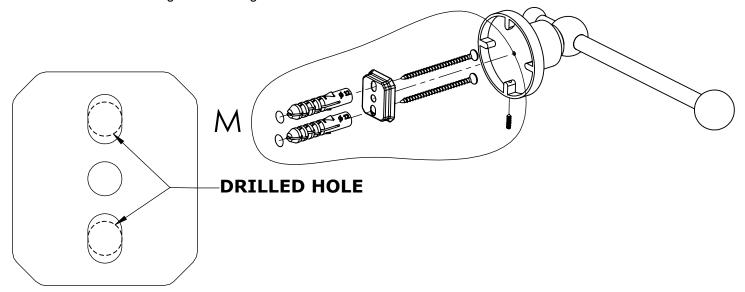

#### Step 1: Drill holes in Wall for screw anchors and attach Mounting Plate to Wall

Determine your desired location for installation and make a mark for the location of the mounting plate. Remove mounting plate from backplate by loosening set screw in backplate as pictured below. Place center hole of mounting plate over mark made above. Make 2 marks where mounting screws will be placed as shown below. Drill hole at each of the marks. (You may substitute other style mounting anchors or screws if desired). Place anchors into the holes made. Place mounting plate over holes and secure to mounting surface using screws as shown below.