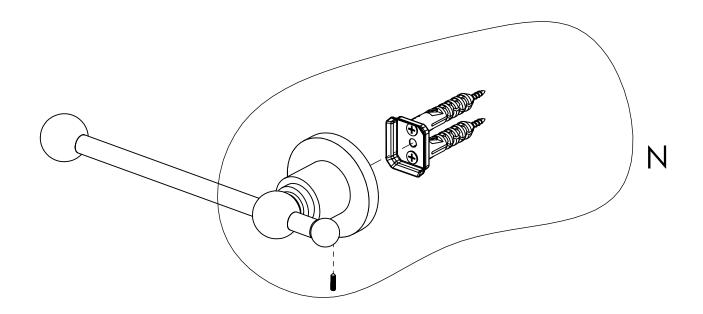

#### Step 2: Attach Bracket to Mounting Plate.

Place bracket on mounting plate and secure by tightening set screw as shown below.