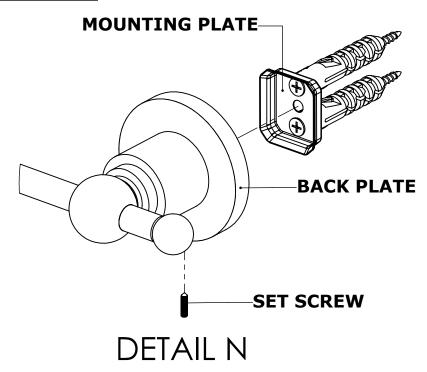

#### Step 2: Attach Bracket to Mounting Plate.

Place bracket on mounting plate and secure by tightening set screw as shown below.